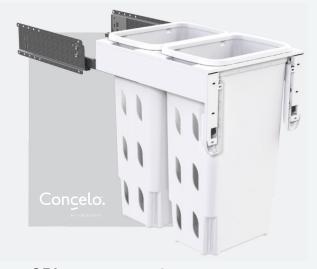

# Concelo.

BY HIDEAWAY

The new 2 x 35L Concelo® Laundry Hamper offers a sophisticated storage solution for the home, with a design based on the same platform as the Red Dot award-winning Concelo® Waste Bin.

## 2 X 35 LITRE CONCELO LAUNDRY HAMPERS

CRL235D-W-1W1C / 503.55.576

Arctic White with 1 White and 1 Cinder Hamper

CRL235D-W-2W / 503.55.776

Arctic White with 2 White Hampers

35 LITRE DIMENSIONS

Minimum\*
Cabinet Width
450 mm