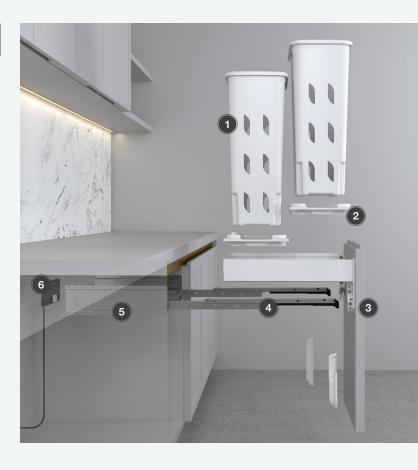

## **HAMPER FEATURES**

- MOULDED HAMPER
  2 x 35L available in White or Cinder
- CLIP 'N' CLEAN TRAY
  Unique to Concelo. Eliminates risk of rust.
- DOOR ADJUSTMENT
  True 6-way cam door adjustment.
  With locking bolt system to lock door position in place.
  (+/-2.5mm vertical and horizontal adjustment +/-0.75 degree pitch adjustment.)
- PREMIUM SOFT CLOSE RUNNER
  Hafele Matrix runner, concealed, over extension, smooth, syncronised runners equal to other premium drawers.

  45kg weight rating.
- SIDE MOUNTING
  To suit standard system 32 drilling positions.
- ELECTRONIC PUSH TO OPEN (OPTIONAL)
  Compatible with electronic push to open systems.
  Refer to TCH FF. 2020 (The Complete Häfele) for
  more information and technical specifications.