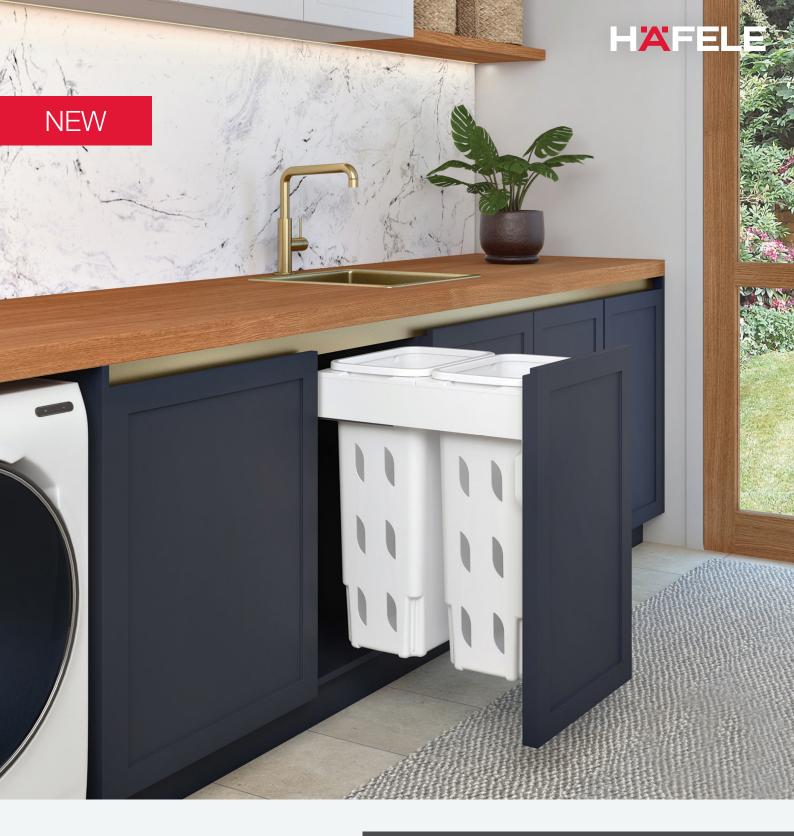

# Concelo.

BY HIDEAWAY

The new 2 x 35L Concelo® Laundry Hamper offers a sophisticated storage solution for the home, with a design based on the same platform as the Red Dot award-winning Concelo® Waste Bin.

Ergonomic and functional, the new **CRL235** models are designed to fit into a 450mm cabinet whilst offering a generous 70L capacity.

THE CONCELO® LAUNDRY RANGE HAS NOW EXPANDED TO INCLUDE TWO NEW 2 X 35L MODELS!

All Concelo Laundry solutions boast the unique Clip 'n' Clean Trays and concealed over extension syncronised soft close runners - equal to other premium drawers.

The light-weight hampers are easy to remove and feature air vents to reduce moisture and a solid base to prevent drips.