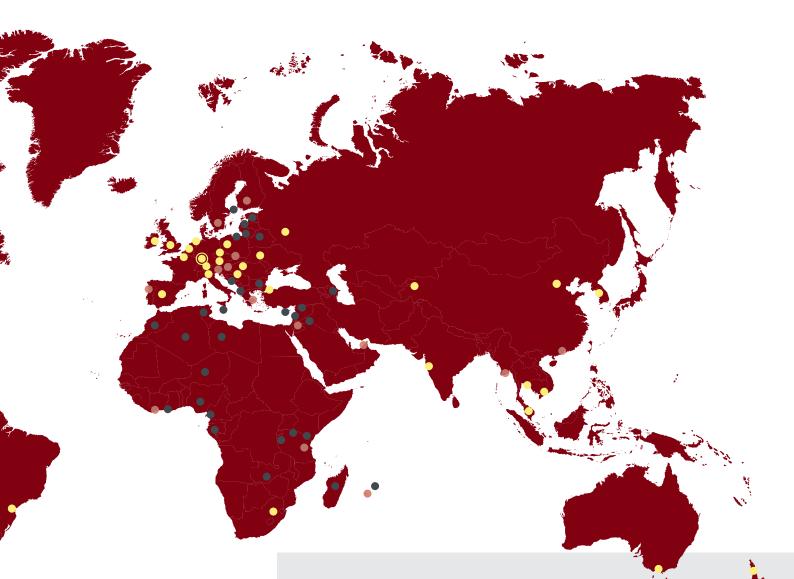

- O Headquarter
- Foreign subsidiaries
- Foreign sales offices
- Foreign sales agents

## FACTS

| Established:    | 1923                                                                                                                                              |
|-----------------|---------------------------------------------------------------------------------------------------------------------------------------------------|
| Revenue 2017:   | 1.375 billion €                                                                                                                                   |
| Employees 2017: | 7,600                                                                                                                                             |
| Markets:        | Worldwide (77% export proportion);<br>37 foreign subsidiaries, and many<br>domestic and foreign sales offices.                                    |
| Product Ranges: | Furniture fittings, interior equipment<br>and lighting for furniture, hardware<br>technology, fittings for doors<br>and windows, locking systems. |
| Manufacturing:  | 5 plants in Germany, 1 Joint Venture company in Budapest.                                                                                         |