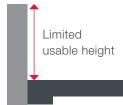

# Conventional drawer systems

#### Matrix Pro Medical

Maximum use of space due to flat drawer base – up to 20% more usable height!

- 1 Front panel height min. 61 mm
- 2 Drawer height 59 mm
- 3 Usable height 58 mm