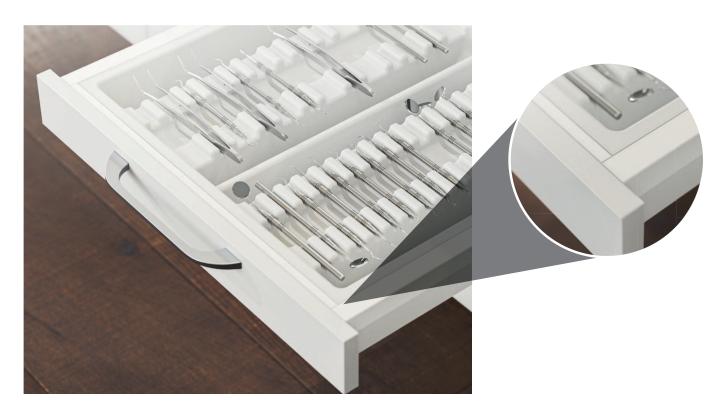

## MADE TO FIT.

The Matrix Pro Medical assortment offers the right insert for every need for different drawer heights and nominal lengths.

The numerous coordinated plastic instrument inserts and compartments inserts fit perfectly in the drawer and provide organisation and easy access.

#### OPTIMUM USE OF SPACE WITH MAXIMUM CONVENIENCE.

The Matrix Pro Medical is available with either full or overextension. The convenient full extension gives you free access to the entire contents. With an overextension, the practical plastic inserts can also be easily removed completely from above without tilting.