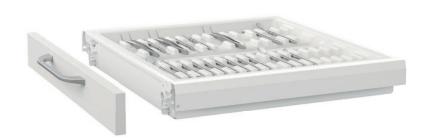

#### LESS IS MORE.

The Matrix Pro Medical allows low front panel heights from 61 mm and does not waste any space between the drawers – so more drawers fit into the cabinet.

#### SHEER EFFICIENCY.

The low base height of just 1 mm makes perfect use of the entire space. The 90° inner walls also ensure optimum space utilisation in the drawer and simplify the use of inserts.

# Conventional drawer systems

#### Matrix Pro Medical

Maximum use of space due to flat drawer base – up to 20% more usable height!

- 1 Front panel height min. 61 mm
- 2 Drawer height 59 mm
- 3 Usable height 58 mm