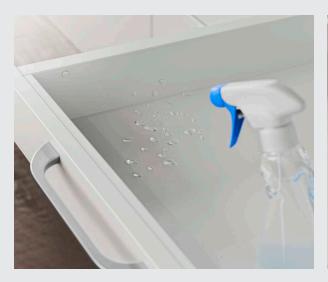

## NEAT AND TIDY.

The smooth metal surface can be cleaned simply and thoroughly, even liquids are not a problem. The gap-free interior of the drawer also reduces dirt accumulation.

The convenient 3-dimensional front panel adjustment from the inside provides a uniform gap alignment in an instant.