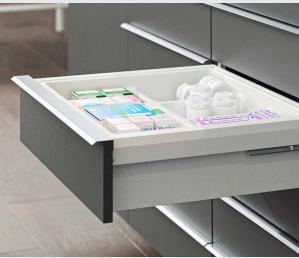

## MADE TO FIT.

The Matrix Pro Medical assortment offers the right insert for every need for different drawer heights and nominal lengths.

The numerous coordinated plastic instrument inserts and compartments inserts fit perfectly in the drawer and provide organisation and easy access.