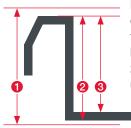

#### Matrix Pro Medical

Maximum use of space due to flat drawer base – up to 20% more usable height!

- 1 Front panel height min. 61 mm
- 2 Drawer height 59 mm
- 3 Usable height 58 mm