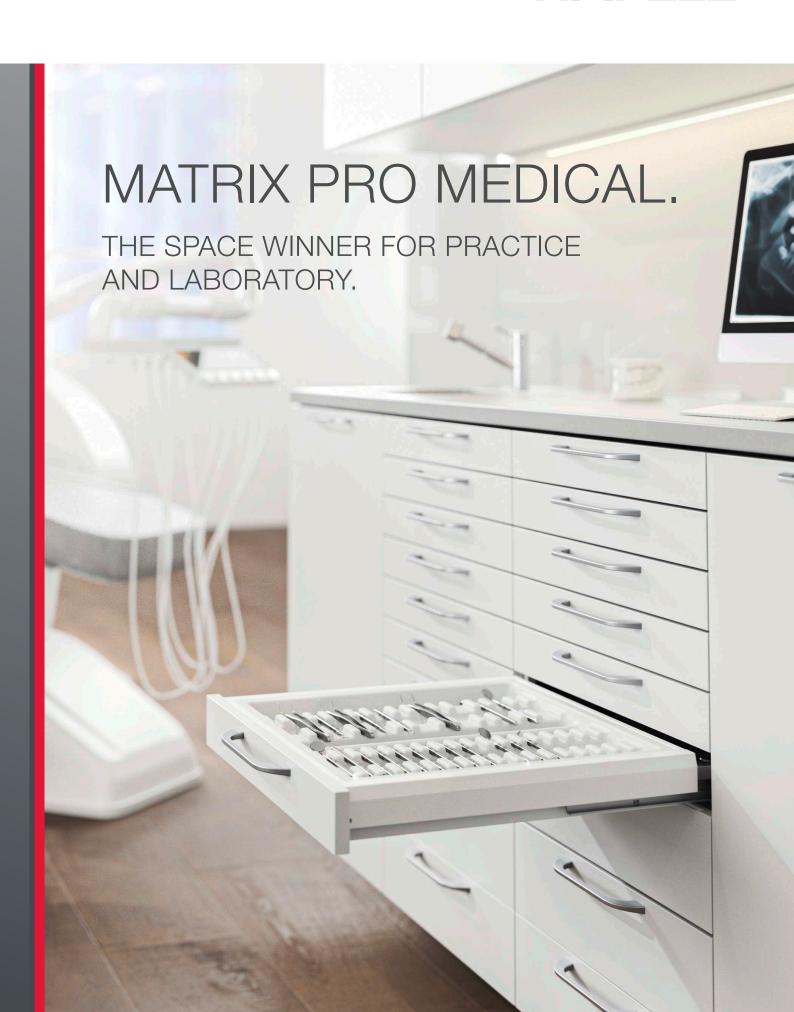

## MADE TO FIT.

The Matrix Pro Medical assortment offers the right insert for every need for different drawer heights and nominal lengths.

The numerous coordinated plastic instrument inserts and compartments inserts fit perfectly in the drawer and provide organisation and easy access.

#### OPTIMUM USE OF SPACE WITH MAXIMUM CONVENIENCE.

The Matrix Pro Medical is available with either full or overextension. The convenient full extension gives you free access to the entire contents. With an overextension, the practical plastic inserts can also be easily removed completely from above without tilting.