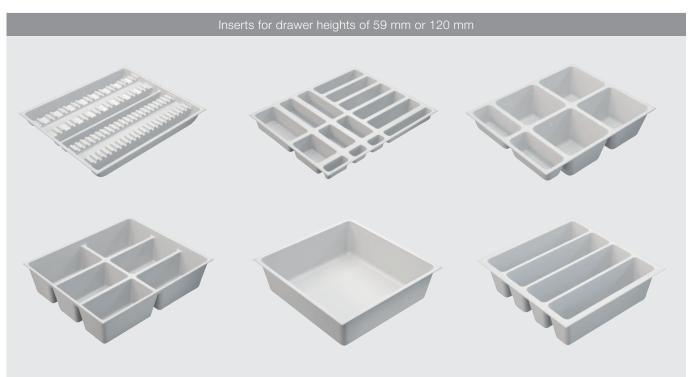

## MADE TO FIT.

The Matrix Pro Medical assortment offers the right insert for every need for different drawer heights and nominal lengths.

The numerous coordinated plastic instrument inserts and compartments inserts fit perfectly in the drawer and provide organisation and easy access.