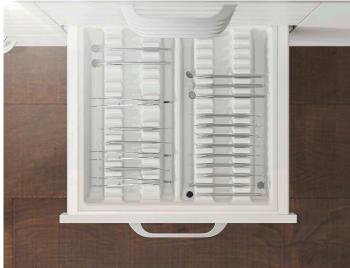

## MADE TO FIT.

The Matrix Pro Medical assortment offers the right insert for every need for different drawer heights and nominal lengths.

The numerous coordinated plastic instrument inserts and compartments inserts fit perfectly in the drawer and provide organisation and easy access.

#### OPTIMUM USE OF SPACE WITH MAXIMUM CONVENIENCE.

The Matrix Pro Medical is available with either full or overextension. The convenient full extension gives you free access to the entire contents. With an overextension, the practical plastic inserts can also be easily removed completely from above without tilting.