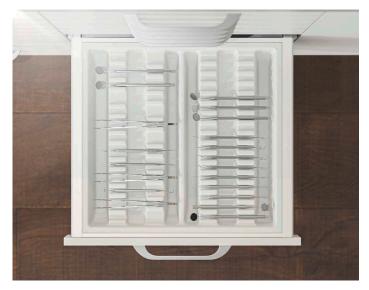

## MADE TO FIT.

The Matrix Pro Medical assortment offers the right insert for every need for different drawer heights and nominal lengths.

The numerous coordinated plastic instrument inserts and compartments inserts fit perfectly in the drawer and provide organisation and easy access.

#### OPTIMUM USE OF SPACE WITH MAXIMUM CONVENIENCE.

The Matrix Pro Medical is available with either full or overextension. The convenient full extension gives you free access to the entire contents. With an overextension, the practical plastic inserts can also be easily removed completely from above without tilting.