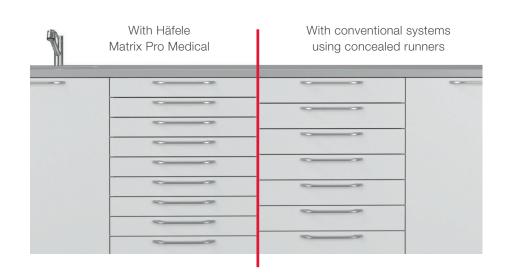

## NEAT AND TIDY.

The smooth metal surface can be cleaned simply and thoroughly, even liquids are not a problem. The gap-free interior of the drawer also reduces dirt accumulation.

The convenient 3-dimensional front panel adjustment from the inside provides a uniform gap alignment in an instant.