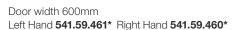

Door width 450mm Left Hand **541.59.446** Right Hand **541.59.445** Self-closing with damping Left Hand **541.59.930** Right Hand **541.59.931**  Door width 500mm Left Hand **541.59.451** Right Hand **541.59.450** 

Note: \*Indent only. Third shelf available on special order.