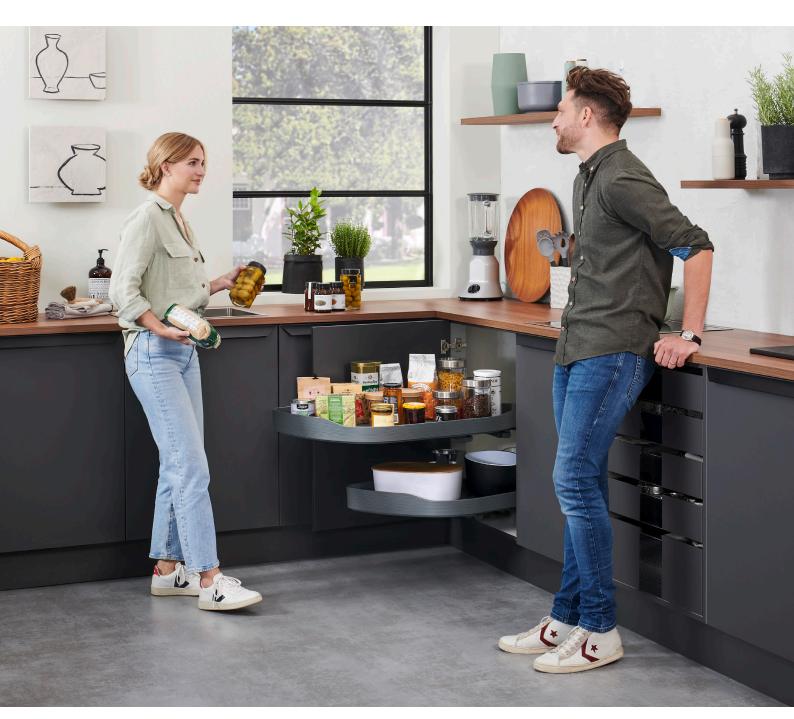

## TRIGON Reinvent the corner.

TRIGON from ninka makes maximum space inside the cabinet. The new corner cabinet solution now uses almost every square centimetre behind the cabinet door and features an organic breath-taking silhoutte, high-quality finishes as well as extraordinary technical features.