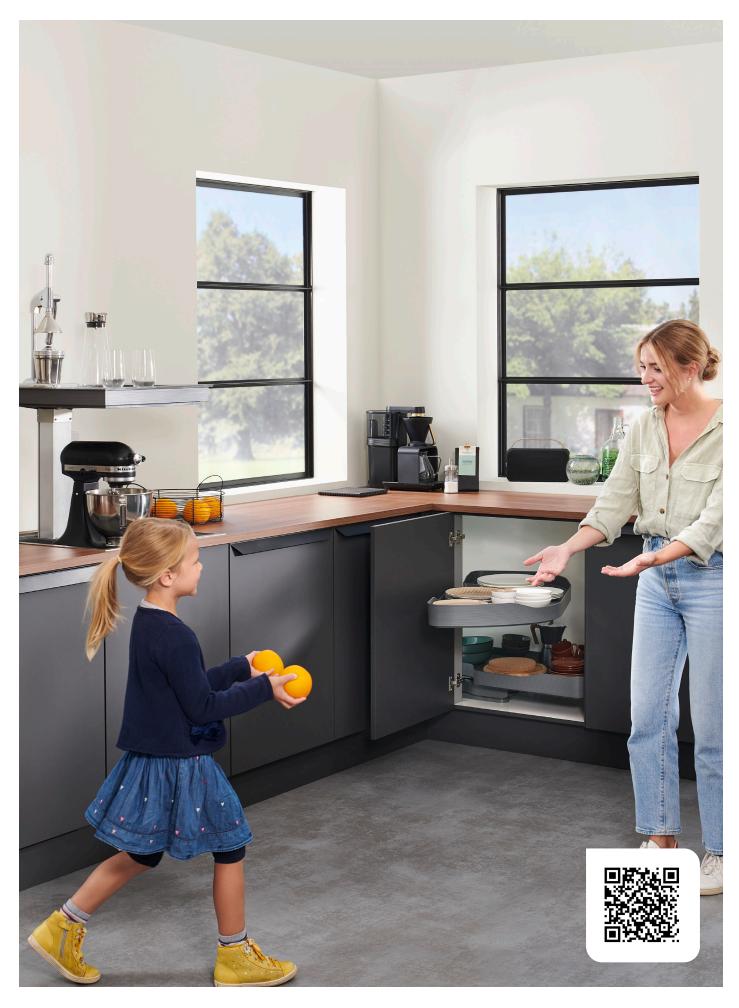

## TRIGON Reinvent the corner.

TRIGON from ninka makes maximum space inside the cabinet. The new corner cabinet solution now uses almost every square centimetre behind the cabinet door and features an organic breath-taking silhoutte, high-quality finishes as well as extraordinary technical features.