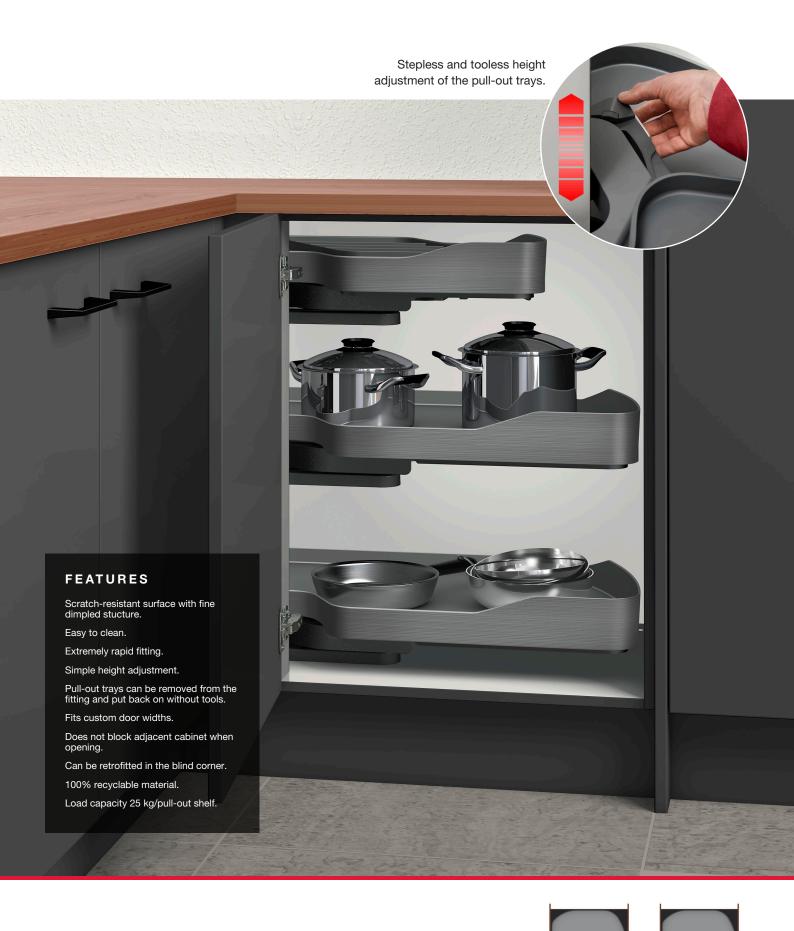

## TRIGON Reinvent the corner.

TRIGON from ninka makes maximum space inside the cabinet. The new corner cabinet solution now uses almost every square centimetre behind the cabinet door and features an organic breath-taking silhoutte, high-quality finishes as well as extraordinary technical features.